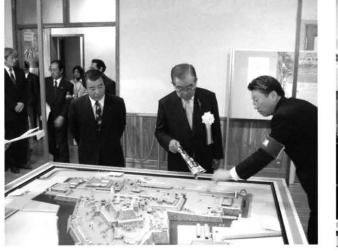

# はじめまして 稲荷櫓です!

平成13年から3年の歳月をかけた稲荷櫓台石垣改 修工事・稲荷櫓復元工事が終了し、平成16年4月9 日(金)午前9時に稲荷櫓がオープンしました。

当日は晴天のもと、山本知事、皆川県議会議長をは じめ、多くの方々がご列席のなか、約130年ぶりに 堂々とした白壁の姿が公開されました。

櫓の内部には、柱や壁に使われた檜などの木の香り が充満し、格子窓から景色を楽しむ人、甲府城の歴史 や伝統技術の解説に聞き入る人など思い思いの見学を していました。

#### ご案内

月曜日・祝祭日の翌日・年末年始を除く午前9時から午後4時まで 入館無料

甲府城から出土した遺物(『甲府城発掘展』資料を一部修正)

知事の視察

解説風景