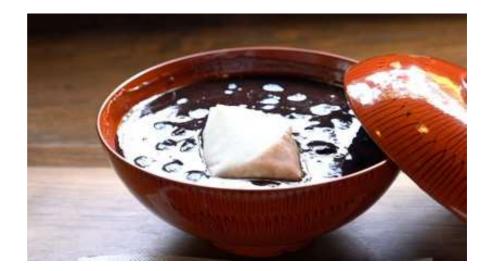

#### Contaminated

- Certified No. YFDC036-41-VF-25
- Company
  KAKURINSHOJA Inc.
  NOCAFEZECHO

https://www.instagram.com/farmcafe\_zencho/

Certified Category Vegan Friendly

- Product(3) Minobu's Black Bean Zenzai
  - ·Raw Material : Zenzai, mochi
  - Food Allergy : NO