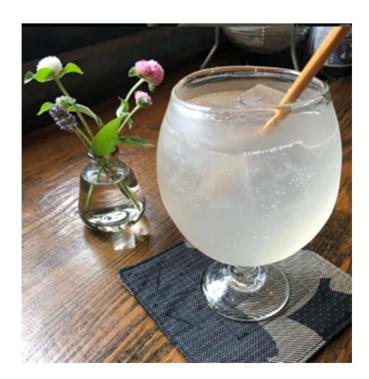

#### Contaminated

- Certified No. YFDC036-41-VF-25
- Company KAKURINSHOJA Inc. NOCAFEZECHO

https://www.instagram.com/farmcafe\_zencho/

- Certified Category Vegan Friendly
- Product(4) Ginger ale

- •Raw Material : ginger syrup, carbonated water
- Food Allergy : NO