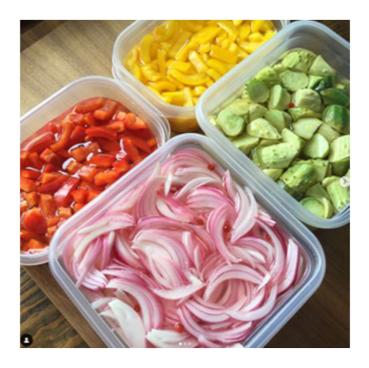

#### Contaminated

■ Certified No. YFDC036-41-VF-25

Company KAKURINSHOJA Inc. NOCAFEZECHO

https://www.instagram.com/farmcafe\_zencho/

- Certified Category Vegan Friendly
- Product(5) vegetable pickles
  - ·Raw Material : Vegetables, marinade
  - Food Allergy : NO