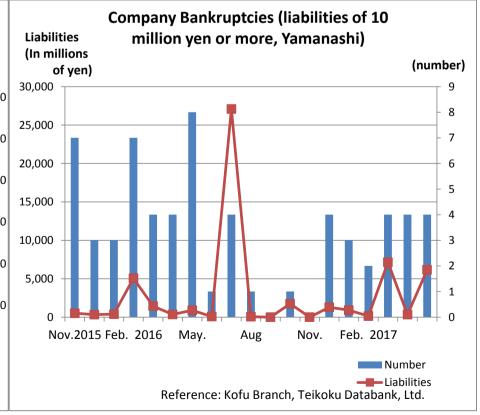

If you have any question, please call each organization.

# <National>





















## < Yamanashi Prefecture>



On the graph above, Nominal Wage Index is on top of Real one because they have little difference.



# **Employment Index** (2015 average=100) (Establishments with 5 or more employees, **Industries covered**, National) 105.5 104.5 103.5 102.5 101.5 100.5 99.5 98.5 Nov.2015 Aug May. Nov. 2016 2017 Reference: Ministry of Health, Labour and Welfare



















# **Consumer Price Index (2015 average=100)** (National, All items) 101.0 100.5 100.0 99.5 99.0 98.5 98.0 Nov.2015 Feb. May. Aug Nov. Feb. 2016 2017

Reference: Ministry of Internal Affairs and Communications





























<sup>&</sup>quot;Minus" means that the amount of banknotes which is issued (paid) toward private banks by Bank of Japan is more than that is withdrawn (received). "Plus" means the opposite.







## < Yamanashi Prefecture>



Outstanding Obligation in Credit Guarantees means the sum of guarantees which small and medium-sized enterprises receive from Credit Guarantee Corporations for borrowing money from a financial institution.



## < Yaman < Yamanashi Prefecture >





## < Yamanashi Prefecture>



%Including vehicles which passed the examination of Light motor vehicle Inspection Organization



## <National>