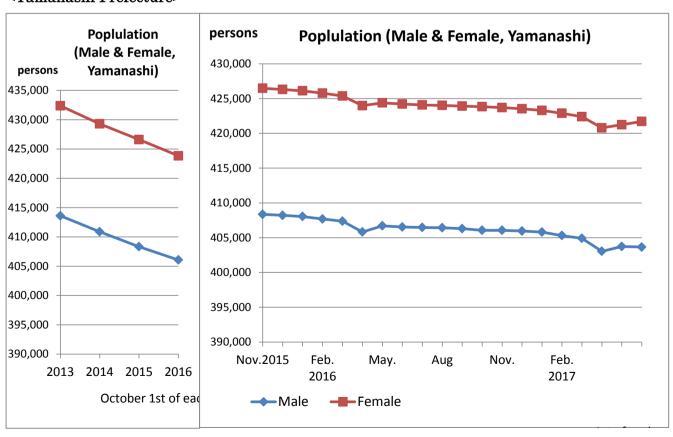

## < Yamanashi Prefecture>

On the graph above, Nominal Wage Index is on top of Real one because they have little difference.