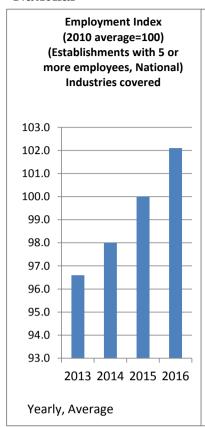

# **Employment Index** (2015 average=100) (Establishments with 5 or more employees, **Industries covered**, National) 105.5 104.5 103.5 102.5 101.5 100.5 99.5 98.5 Nov.2015 Aug May. Nov. 2016 2017 Reference: Ministry of Health, Labour and Welfare