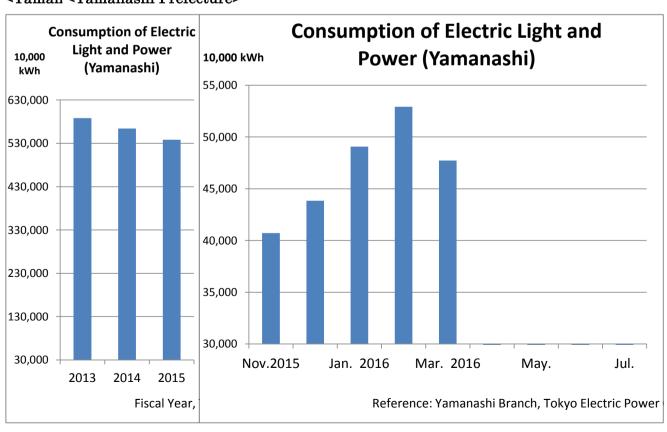

May. Nov. 2016 2017 Reference: Ministry of Health, Labour and Welfare



















# **Consumer Price Index (2015 average=100)** (National, All items) 101.0 100.5 100.0 99.5 99.0 98.5 98.0 Nov.2015 Feb. May. Aug Nov. Feb. 2016 2017

Reference: Ministry of Internal Affairs and Communications





























<sup>&</sup>quot;Minus" means that the amount of banknotes which is issued (paid) toward private banks by Bank of Japan is more than that is withdrawn (received). "Plus" means the opposite.







## < Yamanashi Prefecture>



Outstanding Obligation in Credit Guarantees means the sum of guarantees which small and medium-sized enterprises receive from Credit Guarantee Corporations for borrowing money from a financial institution.



## < Yaman < Yamanashi Prefecture >





## < Yamanashi Prefecture>



%Including vehicles which passed the examination of Light motor vehicle Inspection Organization



## <National>