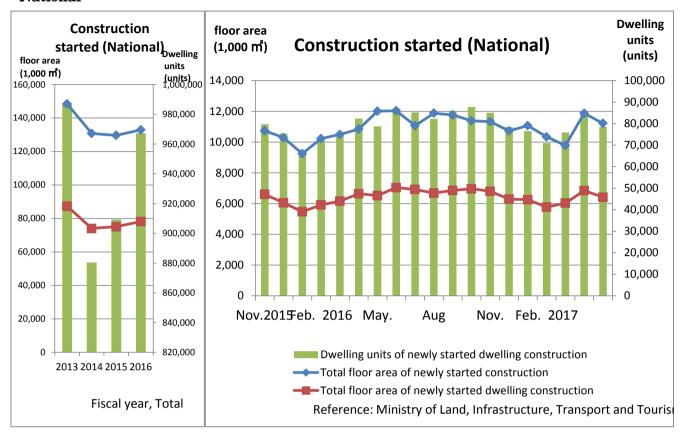

If you have any question, please call each organization.

# <National>





















## < Yamanashi Prefecture>



On the graph above, Nominal Wage Index is on top of Real one because they have little difference.



# **Employment Index** (2015 average=100) (Establishments with 5 or more employees, **Industries covered**, National) 105.5 104.5 103.5 102.5 101.5 100.5 99.5 98.5 Nov.2015 Aug May. Nov. 2016 2017 Reference: Ministry of Health, Labour and Welfare



















# **Consumer Price Index (2015 average=100)** (National, All items) 101.0 100.5 100.0 99.5 99.0 98.5 98.0 Nov.2015 Feb. May. Aug Nov. Feb. 2016 2017

Reference: Ministry of Internal Affairs and Communications





























<sup>&</sup>quot;Minus" means that the amount of banknotes which is issued (paid) toward private banks by Bank of Japan is more than that is withdrawn (received). "Plus" means the opposite.







## < Yamanashi Prefecture>



Outstanding Obligation in Credit Guarantees means the sum of guarantees which small and medium-sized enterprises receive from Credit Guarantee Corporations for borrowing money from a financial institution.



## < Yaman < Yamanashi Prefecture >





## < Yamanashi Prefecture>



%Including vehicles which passed the exam