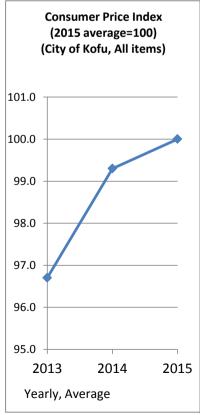

## < Yamanashi Prefecture>

On the graph above, Nominal Wage Index is on top of Real one because they have little difference.