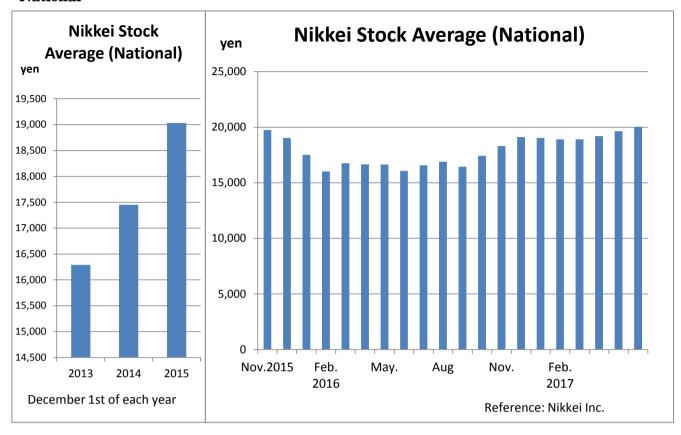

On the graph above, Nominal Wage Index is on top of Real one because they have little difference.



# **Employment Index** (2015 average=100) (Establishments with 5 or more employees, **Industries covered**, National) 105.5 104.5 103.5 102.5 101.5 100.5 99.5 98.5 Nov.2015 Aug May. Nov. 2016 2017 Reference: Ministry of Health, Labour and Welfare



















# **Consumer Price Index (2015 average=100)** (National, All items) 101.0 100.5 100.0 99.5 99.0 98.5 98.0 Nov.2015 Feb. May. Aug Nov. Feb. 2016 2017

Reference: Ministry of Internal Affairs and Communications





























<sup>&</sup>quot;Minus" means that the amount of banknotes which is issued (paid) toward private banks by Bank of Japan is more than that is withdrawn (received). "Plus" means the opposite.







## < Yamanashi Prefecture>



Outstanding Obligation in Credit Guarantees means the sum of guarantees which small and medium-sized enterprises receive from Credit Guarantee Corporations for borrowing money from a financial institution.



## < Yaman < Yamanashi Prefecture >





## < Yamanashi Prefecture>



%Including vehicles which passed the examination of Light motor vehicle Inspection Organization



## <National>