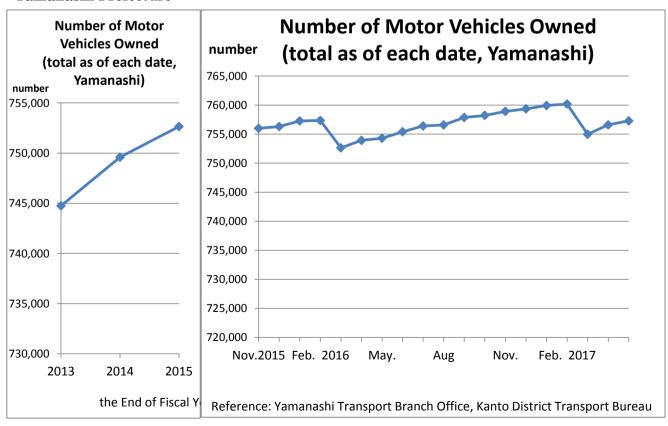

## < Yamanashi Prefecture>

%Including vehicles which passed the examination of Light motor vehicle Inspection Organization