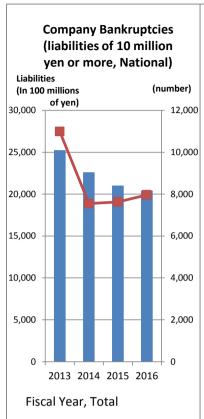

If you have any question, please call each organization.

# <National>





















## < Yamanashi Prefecture>



On the graph above, Nominal Wage Index is on top of Real one because they have little difference.



# **Employment Index** (2015 average=100) (Establishments with 5 or more employees, **Industries covered**, National) 105.5 104.5 103.5 102.5 101.5 100.5 99.5 98.5 Nov.2015 Aug May. Nov. 2016 2017 Reference: Ministry of Health, Labour and Welfare



















# **Consumer Price Index (2015 average=100)** (National, All items) 101.0 100.5 100.0 99.5 99.0 98.5 98.0 Nov.2015 Feb. May. Aug Nov. Feb. 2016 2017

Reference: Ministry of Internal Affairs and Communications





























<sup>&</sup>quot;Minus" means that the amount of banknotes which is issued (paid) toward private banks by Bank of Japan is more than that is withdrawn (received). "Plus" means the opposite.







## < Yamanashi Prefecture>



Outstanding Obligation in Credit Guarantees means the sum of guarantees which small and medium-sized enterprises receive from Credit Guarantee Corporations for borrowing money from a financial institution.



## < Yaman < Yamanashi Prefecture >





## < Yamanashi Prefecture>



%Including vehicles which passed the examination of Light motor vehicle Inspection Organization



## <National>