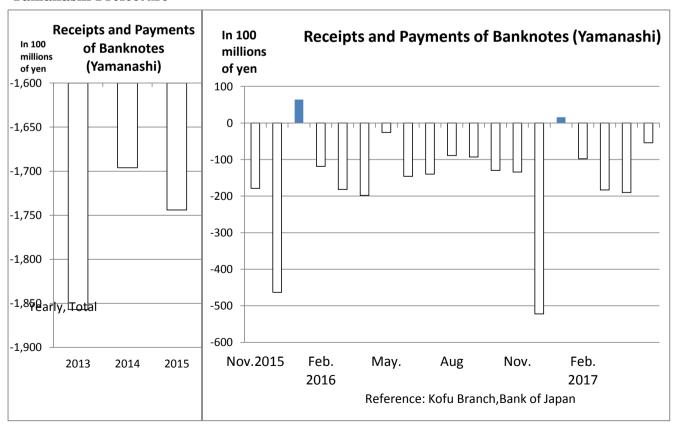

<sup>&</sup>quot;Minus" means that the amount of banknotes which is issued (paid) toward private banks by Bank of Japan is more than that is withdrawn (received). "Plus" means the opposite.

## < Yamanashi Prefecture>

Outstanding Obligation in Credit Guarantees means the sum of guarantees which small and medium-sized enterprises receive from Credit Guarantee Corporations for borrowing money from a financial institution.