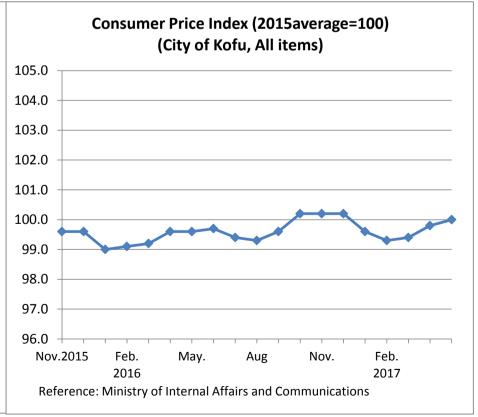

## < Yamanashi Prefecture>

On the graph above, Nominal Wage Index is on top of Real one because they have little difference.