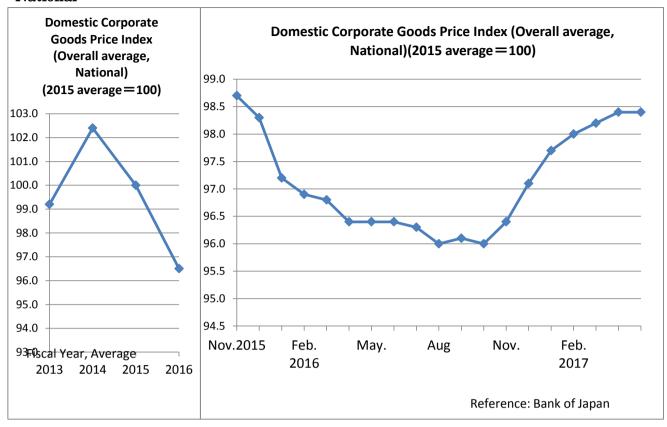

y. Nov. 2016 2017 Reference: Ministry of Health, Labour and Welfare



















# **Consumer Price Index (2015 average=100)** (National, All items) 101.0 100.5 100.0 99.5 99.0 98.5 98.0 Nov.2015 Feb. May. Aug Nov. Feb. 2016 2017

Reference: Ministry of Internal Affairs and Communications





























<sup>&</sup>quot;Minus" means that the amount of banknotes which is issued (paid) toward private banks by Bank of Japan is more than that is withdrawn (received). "Plus" means the opposite.







## < Yamanashi Prefecture>



Outstanding Obligation in Credit Guarantees means the sum of guarantees which small and medium-sized enterprises receive from Credit Guarantee Corporations for borrowing money from a financial institution.



## < Yaman < Yamanashi Prefecture >





## < Yamanashi Prefecture>



%Including vehicles which passed the examination of Light motor vehicle Inspection Organization



## <National>