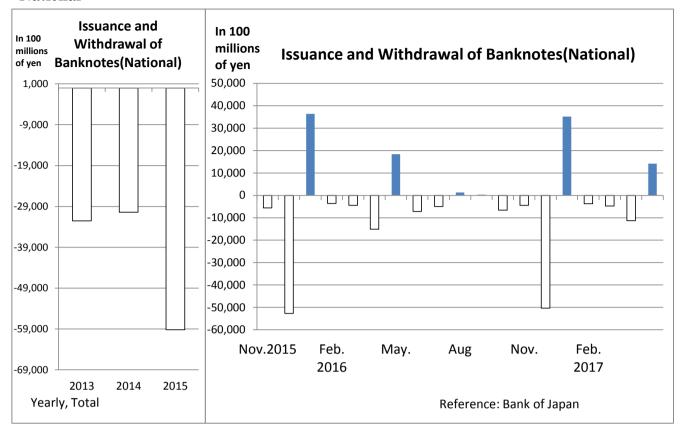

<sup>&</sup>quot;Minus" means that the amount of banknotes which is issued (paid) toward private banks by Bank of Japan is more than that is withdrawn (received). "Plus" means the opposite.

## <National>