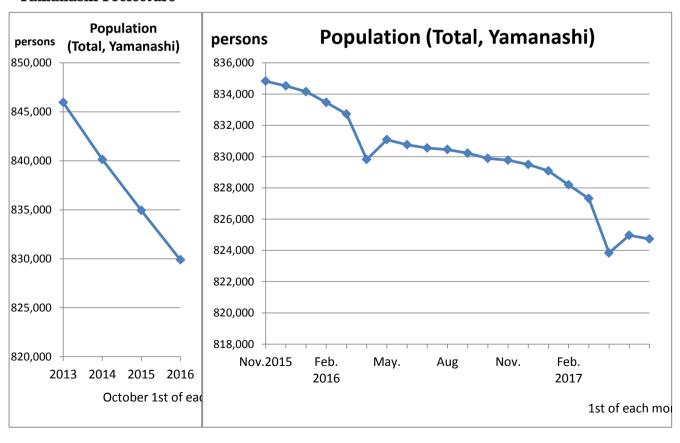

## < Yamanashi Prefecture>

On the graph above, Nominal Wage Index is on top of Real one because they have little difference.