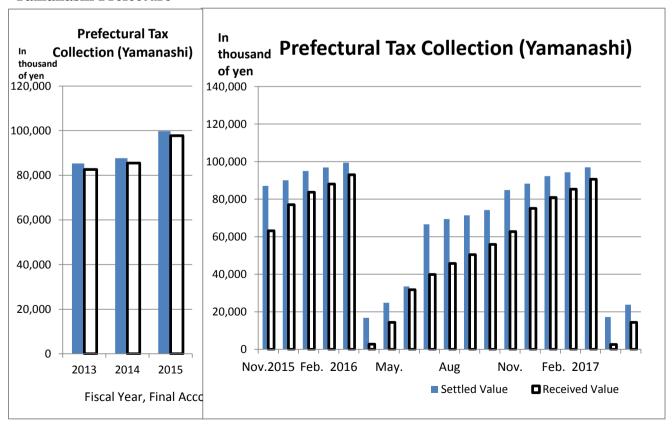

## < Yamanashi Prefecture>

On the graph above, Nominal Wage Index is on top of Real one because they have little difference.