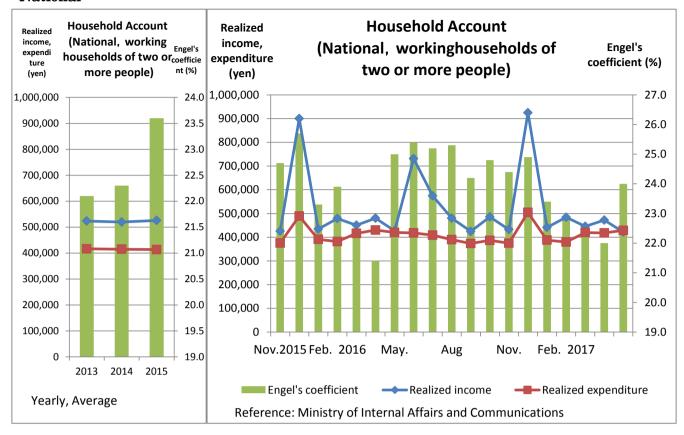

If you have any question, please call each organization.

# <National>





















## < Yamanashi Prefecture>



On the graph above, Nominal Wage Index is on top of Real one because they have little difference.



# **Employment Index** (2015 average=100) (Establishments with 5 or more employees, **Industries covered**, National) 105.5 104.5 103.5 102.5 101.5 100.5 99.5 98.5 Nov.2015 Aug May. Nov. 2016 2017 Reference: Ministry of Health, Labour and Welfare



















# **Consumer Price Index (2015 average=100)** (National, All items) 101.0 100.5 100.0 99.5 99.0 98.5 98.0 Nov.2015 Feb. May. Aug Nov. Feb. 2016 2017

Reference: Ministry of Internal Affairs and Communications





























<sup>&</sup>quot;Minus" means that the amount of banknotes which is issued (paid) toward private banks by Bank of Japan is more than that is withdrawn (received). "Plus" means the opposite.







## < Yamanashi Prefecture>



Outstanding Obligation in Credit Guarantees means the sum of guarantees which small and medium-sized enterprises receive from Credit Guarantee Corporations for borrowing money from a financial institution.



## < Yaman < Yamanashi Prefecture >





## < Yamanashi Prefecture>



%Including vehicles which passed the examination of Light motor vehicle Inspection Organization



## <National>