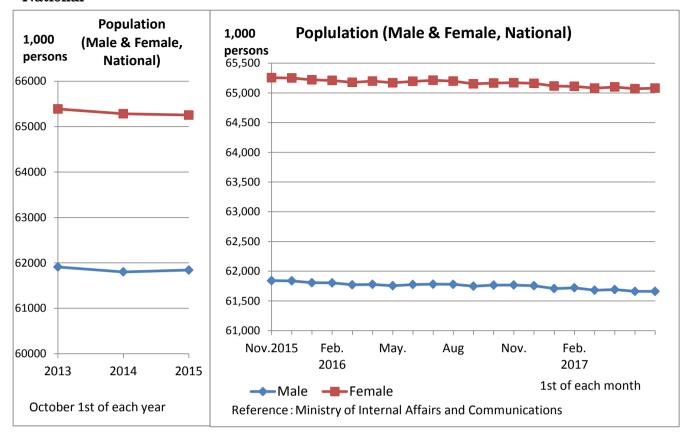

If you have any question, please call each organization.

# <National>





















## < Yamanashi Prefecture>



On the graph above, Nominal Wage Index is on top of Real one because they have little difference.



# **Employment Index** (2015 average=100) (Establishments with 5 or more employees, **Industries covered**, National) 105.5 104.5 103.5 102.5 101.5 100.5 99.5 98.5 Nov.2015 Aug May. Nov. 2016 2017 Reference: Ministry of Health, Labour and Welfare



















# **Consumer Price Index (2015 average=100)** (National, All items) 101.0 100.5 100.0 99.5 99.0 98.5 98.0 Nov.2015 Feb. May. Aug Nov. Feb. 2016 2017

Reference: Ministry of Internal Affairs and Communications





























<sup>&</sup>quot;Minus" means that the amount of banknotes which is issued (paid) toward private banks by Bank of Japan is more than that is withdraw