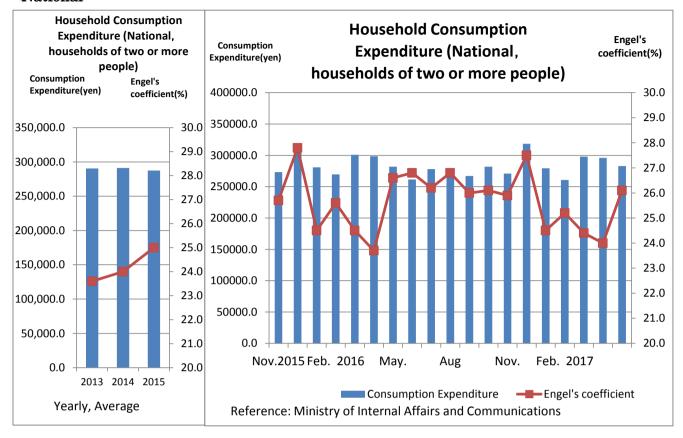

If you have any question, please call each organization.

# <National>





















## < Yamanashi Prefecture>



On the graph above, Nominal Wage Index is on top of Real one because they have little difference.



# **Employment Index** (2015 average=100) (Establishments with 5 or more employees, **Industries covered**, National) 105.5 104.5 103.5 102.5 101.5 100.5 99.5 98.5 Nov.2015 Aug May. Nov. 2016 2017 Reference: Ministry of Health, Labour and Welfare



















# **Consumer Price Index (2015 average=100)** (National, All items) 101.0 100.5 100.0 99.5 99.0 98.5 98.0 Nov.2015 Feb. May. Aug Nov. Feb. 2016 2017

Reference: Ministry of Internal Affairs and Communications





























<sup>&</sup>quot;Minus" means that the amount of banknotes which is issued (paid) toward private banks by Bank of Japan is more than that is withdrawn (received). "Plus" means the opposite.







## < Yamanashi Prefecture>



Outstanding Obligation in Credit Guarantees means the sum of guarantees which small and medium-sized enterprises receive from Credit Guarantee Corporations for borrowing money from a financial institution.



## < Yaman < Yamanashi Prefecture >





## < Yamanashi Prefecture>



%Including vehicles which passed the examination of Light motor vehicle Inspection Organization



## <National>