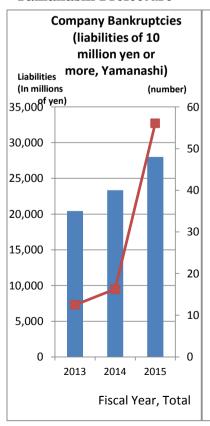

## < Yamanashi Prefecture>

Outstanding Obligation in Credit Guarantees means the sum of guarantees which small and medium-sized enterprises receive from Credit Guarantee Corporations for borrowing money from a financial institution.