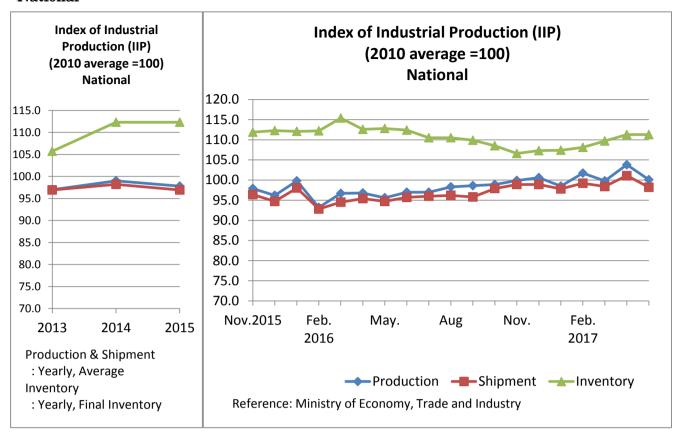

If you have any question, please call each organization.

# <National>





















## < Yamanashi Prefecture>



On the graph above, Nominal Wage Index is on top of Real one because they have little difference.



# **Employment Index** (2015 average=100) (Establishments with 5 or more employees, **Industries covered**, National) 105.5 104.5 103.5 102.5 101.5 100.5 99.5 98.5 Nov.2015 Aug May. Nov. 2016 2017 Reference: Ministry of Health, Labour and Welfare



















# **Consumer Price Index (2015 average=100)** (National, All items) 101.0 100.5 100.0 99.5 99.0 98.5 98.0 Nov.2015 Feb. May. Aug Nov. Feb. 2016 2017

Reference: Ministry of Internal Affairs and Communications





























<sup>&</sup>quot;Minus" means that the amount of banknotes which is issued (paid) toward private banks by Bank of Japan is more than that is withdrawn (received). "Plus" means the opposite.







## < Yamanashi Prefecture>



Outstanding Obligation in Credit Guarantees means the sum of guarantees which small and medium-sized enterprises receive from Credit Guarantee Corporations for borrowing money from a financial institution.



## < Yaman < Yamanashi Prefecture >





## < Yamanashi Prefecture>



%Including vehicles which passed the examinat