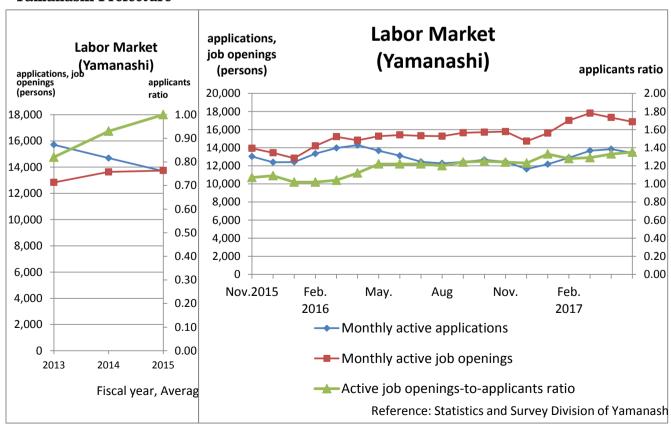

## < Yamanashi Prefecture>

On the graph above, Nominal Wage Index is on top of Real one because they have little difference.