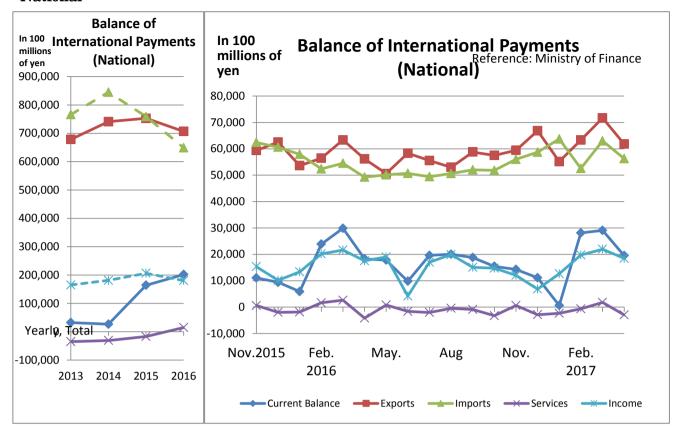

)** (National, All items) 101.0 100.5 100.0 99.5 99.0 98.5 98.0 Nov.2015 Feb. May. Aug Nov. Feb. 2016 2017

Reference: Ministry of Internal Affairs and Communications





























<sup>&</sup>quot;Minus" means that the amount of banknotes which is issued (paid) toward private banks by Bank of Japan is more than that is withdrawn (received). "Plus" means the opposite.







## < Yamanashi Prefecture>



Outstanding Obligation in Credit Guarantees means the sum of guarantees which small and medium-sized enterprises receive from Credit Guarantee Corporations for borrowing money from a financial institution.



## < Yaman < Yamanashi Prefecture >





## < Yamanashi Prefecture>



%Including vehicles which passed the examination of Light motor vehicle Inspection Organization



## <National>