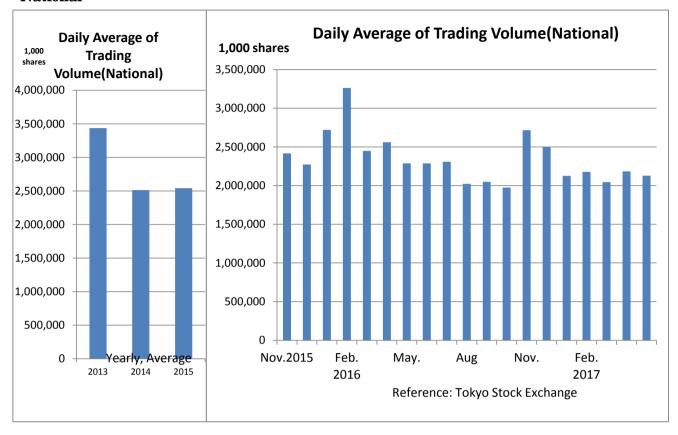

2.5 101.5 100.5 99.5 98.5 Nov.2015 Aug May. Nov. 2016 2017 Reference: Ministry of Health, Labour and Welfare



















# **Consumer Price Index (2015 average=100)** (National, All items) 101.0 100.5 100.0 99.5 99.0 98.5 98.0 Nov.2015 Feb. May. Aug Nov. Feb. 2016 2017

Reference: Ministry of Internal Affairs and Communications





























<sup>&</sup>quot;Minus" means that the amount of banknotes which is issued (paid) toward private banks by Bank of Japan is more than that is withdrawn (received). "Plus" means the opposite.







## < Yamanashi Prefecture>



Outstanding Obligation in Credit Guarantees means the sum of guarantees which small and medium-sized enterprises receive from Credit Guarantee Corporations for borrowing money from a financial institution.



## < Yaman < Yamanashi Prefecture >





## < Yamanashi Prefecture>



%Including vehicles which passed the examination of Light motor vehicle Inspection Organization



## <National>