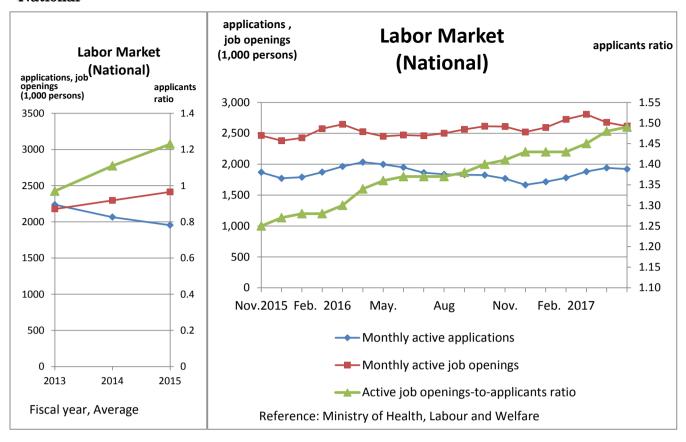

If you have any question, please call each organization.

# <National>





















## < Yamanashi Prefecture>



On the graph above, Nominal Wage Index is on top of Real one because they have little difference.



# **Employment Index** (2015 average=100) (Establishments with 5 or more employees, **Industries covered**, National) 105.5 104.5 103.5 102.5 101.5 100.5 99.5 98.5 Nov.2015 Aug May. Nov. 2016 2017 Reference: Ministry of Health, Labour and Welfare



















# **Consumer Price Index (2015 average=100)** (National, All items) 101.0 100.5 100.0 99.5 99.0 98.5 98.0 Nov.2015 Feb. May. Aug Nov. Feb. 2016 2017

Reference: Ministry of Internal Affairs and Communications





























<sup>&</sup>quot;Minus" means that the amount of banknotes which is issued (paid) toward private banks by Bank of Japan is more than that is withdrawn (r