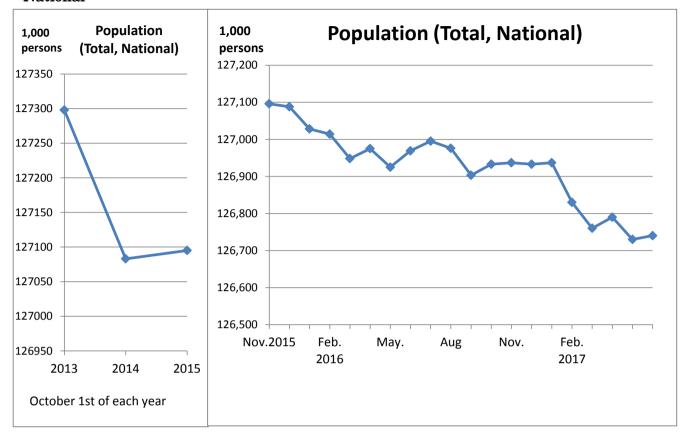

If you have any question, please call each organization.

# <National>





















## < Yamanashi Prefecture>



On the graph above, Nominal Wage Index is on top of Real one because they have little difference.



# **Employment Index** (2015 average=100) (Establishments with 5 or more employees, **Industries covered**, National) 105.5 104.5 103.5 102.5 101.5 100.5 99.5 98.5 Nov.2015 Aug May. Nov. 2016 2017 Reference: Ministry of Health, Labour and Welfare



















# **Consumer Price Index (2015 average=100)** (National, All items) 101.0 100.5 100.0 99.5 99.0 98.5 98.0 Nov.2015 Feb. May. Aug Nov. Feb. 2016 2017

Reference: Ministry of Internal Affairs and Communications





























<sup>&</sup>quot;Minus" means that the amount of banknotes which is issued (paid) toward private banks by Bank of Japan is more than that is with