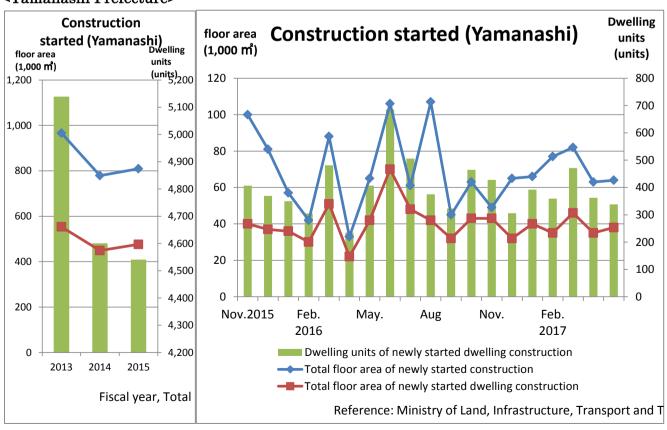

## < Yamanashi Prefecture>

On the graph above, Nominal Wage Index is on top of Real one because they have little difference.