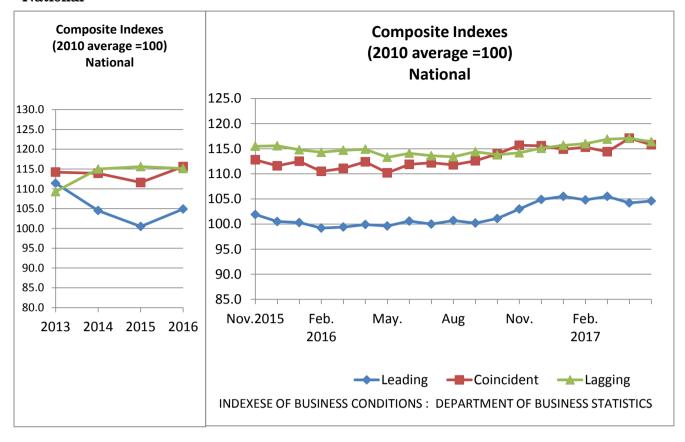

If you have any question, please call each organization.

# <National>





















## < Yamanashi Prefecture>



On the graph above, Nominal Wage Index is on top of Real one because they have little difference.



# **Employment Index** (2015 average=100) (Establishments with 5 or more employees, **Industries covered**, National) 105.5 104.5 103.5 102.5 101.5 100.5 99.5 98.5 Nov.2015 Aug May. Nov. 2016 2017 Reference: Ministry of Health, Labour and Welfare



















# **Consumer Price Index (2015 average=100)** (National, All items) 101.0 100.5 100.0 99.5 99.0 98.5 98.0 Nov.2015 Feb. May. Aug Nov. Feb. 2016 2017

Reference: Ministry of Internal Affairs and Communications





























<sup>&</sup>quot;Minus" means that the amount of banknotes which is issued (paid) toward private banks by Bank of Japan is more than that is withdrawn (received). "Plus" means the opposite.







## < Yamanashi Prefecture>



Outstanding Obligation in Credit Guarantees means the sum of guarantees which small and medium-sized enterprises receive from Credit Guarantee Corporations for borrowing money from a financial institution.



## < Yaman < Yamanashi Prefecture >





## < Yamanashi Prefecture>



%Including vehicles which passed the examination