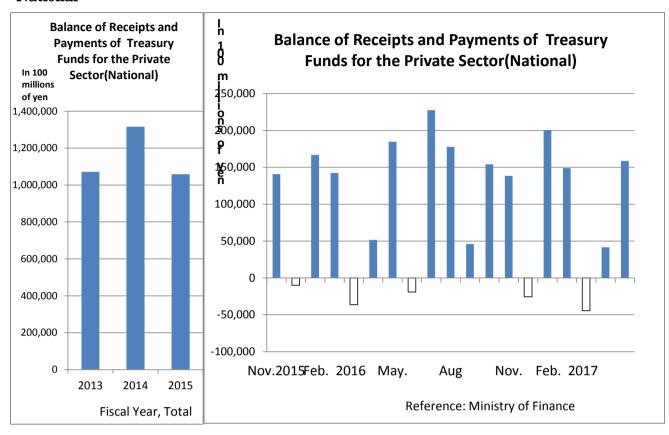

On the graph above, Nominal Wage Index is on top of Real one because they have little difference.



# **Employment Index** (2015 average=100) (Establishments with 5 or more employees, **Industries covered**, National) 105.5 104.5 103.5 102.5 101.5 100.5 99.5 98.5 Nov.2015 Aug May. Nov. 2016 2017 Reference: Ministry of Health, Labour and Welfare



















# **Consumer Price Index (2015 average=100)** (National, All items) 101.0 100.5 100.0 99.5 99.0 98.5 98.0 Nov.2015 Feb. May. Aug Nov. Feb. 2016 2017

Reference: Ministry of Internal Affairs and Communications





























<sup>&</sup>quot;Minus" means that the amount of banknotes which is issued (paid) toward private banks by Bank of Japan is more than that is withdrawn (received). "Plus" means the opposite.







## < Yamanashi Prefecture>



Outstanding Obligation in Credit Guarantees means the sum of guarantees which small and medium-sized enterprises receive from Credit Guarantee Corporations for borrowing money from a financial institution.



## < Yaman < Yamanashi Prefecture >





## < Yamanashi Prefecture>



%Including vehicles which passed the examination of Light motor vehicle Inspection Organization



## <National>