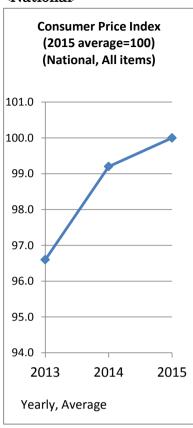

# <National>

# **Consumer Price Index (2015 average=100)** (National, All items) 101.0 100.5 100.0 99.5 99.0 98.5 98.0 Nov.2015 Feb. May. Aug Nov. Feb. 2016 2017

Reference: Ministry of Internal Affairs and Communications