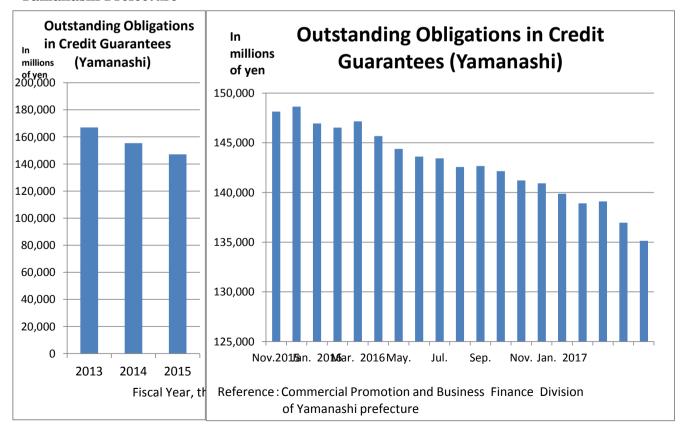

## < Yamanashi Prefecture>

Outstanding Obligation in Credit Guarantees means the sum of guarantees which small and medium-sized enterprises receive from Credit Guarantee Corporations for borrowing money from a financial institution.