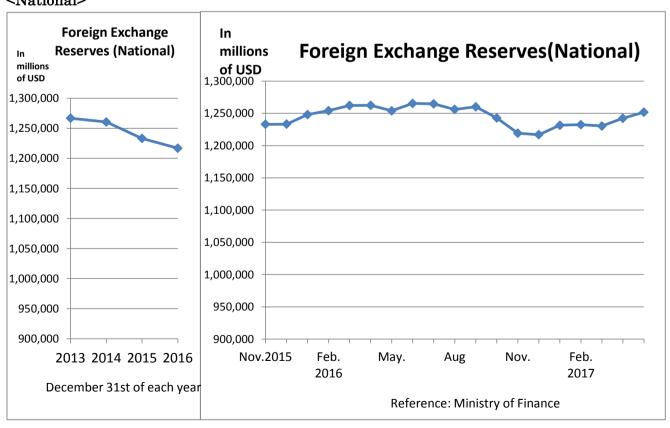

l items) 101.0 100.5 100.0 99.5 99.0 98.5 98.0 Nov.2015 Feb. May. Aug Nov. Feb. 2016 2017

Reference: Ministry of Internal Affairs and Communications





























<sup>&</sup>quot;Minus" means that the amount of banknotes which is issued (paid) toward private banks by Bank of Japan is more than that is withdrawn (received). "Plus" means the opposite.







## < Yamanashi Prefecture>



Outstanding Obligation in Credit Guarantees means the sum of guarantees which small and medium-sized enterprises receive from Credit Guarantee Corporations for borrowing money from a financial institution.



## < Yaman < Yamanashi Prefecture >





## < Yamanashi Prefecture>



%Including vehicles which passed the examination of Light motor vehicle Inspection Organization



## <National>