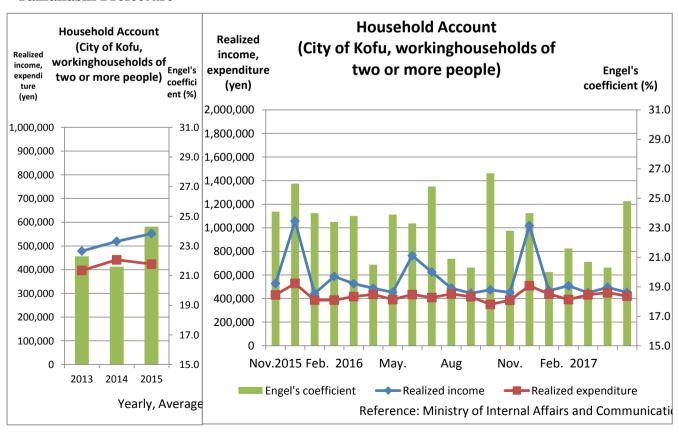

## < Yamanashi Prefecture>

On the graph above, Nominal Wage Index is on top of Real one because they have little difference.