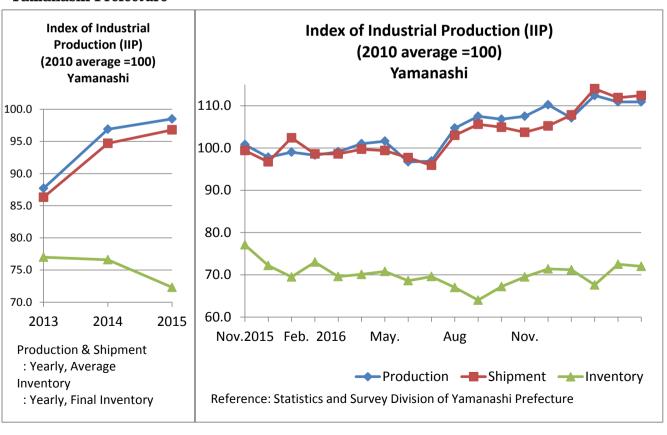

## < Yamanashi Prefecture>

On the graph above, Nominal Wage Index is on top of Real one because they have little difference.