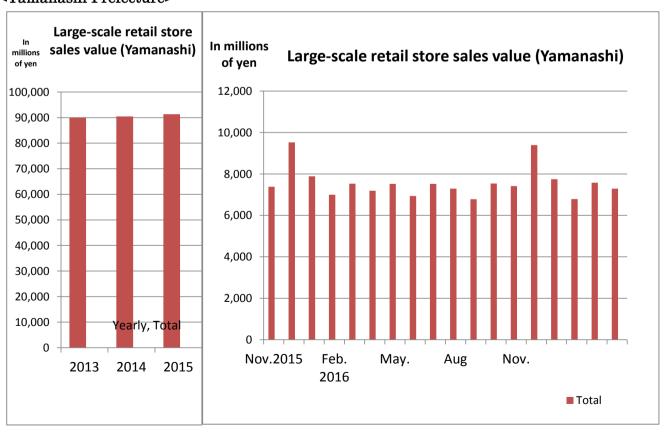

## < Yamanashi Prefecture>

On the graph above, Nominal Wage Index is on top of Real one because they have little difference.