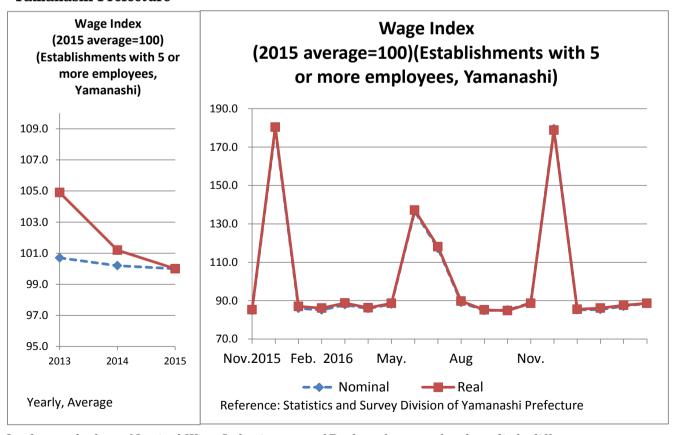

## < Yamanashi Prefecture>

On the graph above, Nominal Wage Index is on top of Real one because they have little difference.