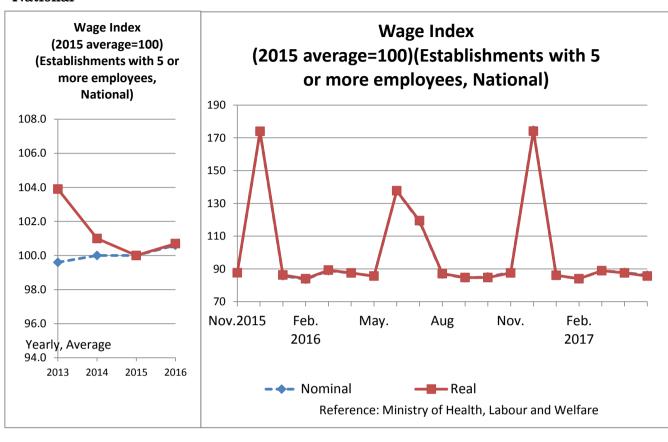

# <National>

## < Yamanashi Prefecture>

On the graph above, Nominal Wage Index is on top of Real one because they have little difference.