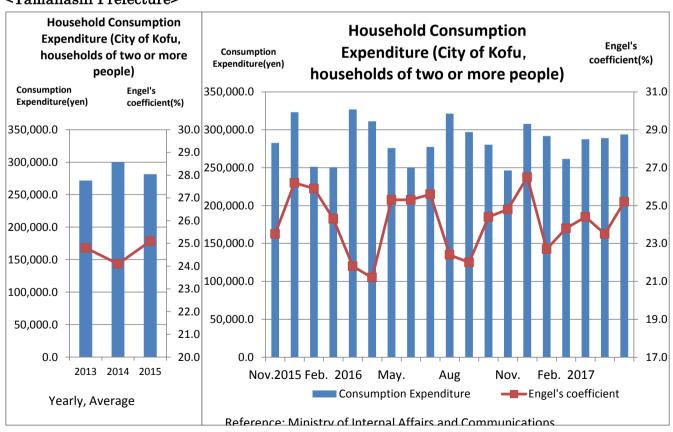

## < Yamanashi Prefecture>

On the graph above, Nominal Wage Index is on top of Real one because they have little difference.