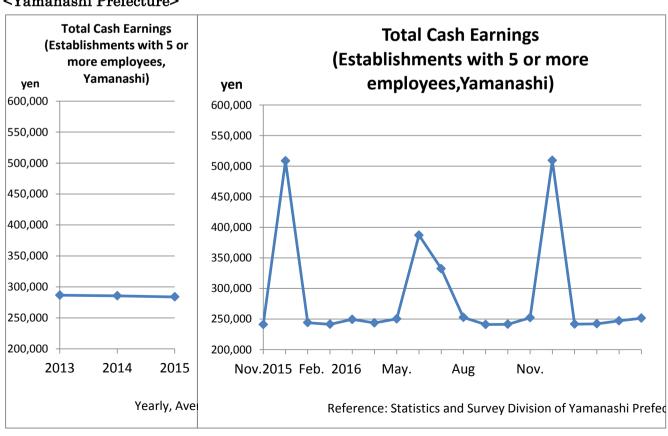

## < Yamanashi Prefecture>

On the graph above, Nominal Wage Index is on top of Real one because they have little difference.