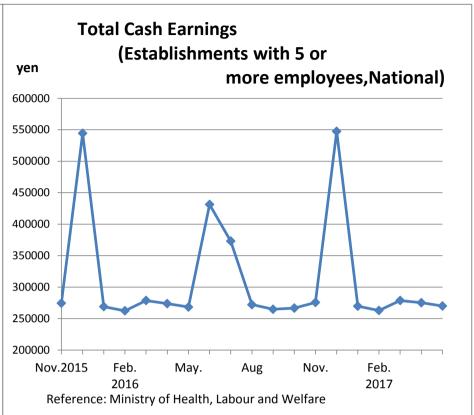

If you have any question, please call each organization.

# <National>





















## < Yamanashi Prefecture>



On the graph above, Nominal Wage Index is on top of Real one because they have little difference.



# **Employment Index** (2015 average=100) (Establishments with 5 or more employees, **Industries covered**, National) 105.5 104.5 103.5 102.5 101.5 100.5 99.5 98.5 Nov.2015 Aug May. Nov. 2016 2017 Reference: Ministry of Health, Labour and Welfare



















# **Consumer Price Index (2015 average=100)** (National, All items) 101.0 100.5 100.0 99.5 99.0 98.5 98.0 Nov.2015 Feb. May. Aug Nov. Feb. 2016 2017

Reference: Ministry of Internal Affairs and Communications





























<sup>&</sup>quot;Minus" means that the amount of banknotes which is issued (paid) toward private banks by Bank of Japan is more than that is withdrawn (receive