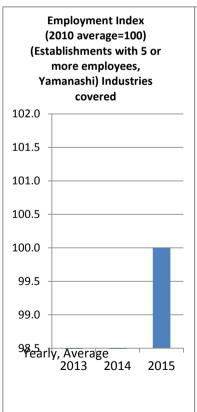

## < Yamanashi Prefecture>

On the graph above, Nominal Wage Index is on top of Real one because they have little difference.