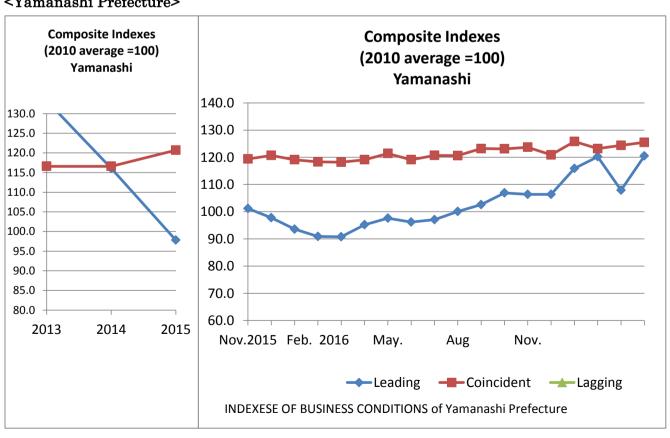

## < Yamanashi Prefecture>

On the graph above, Nominal Wage Index is on top of Real one because they have little difference.