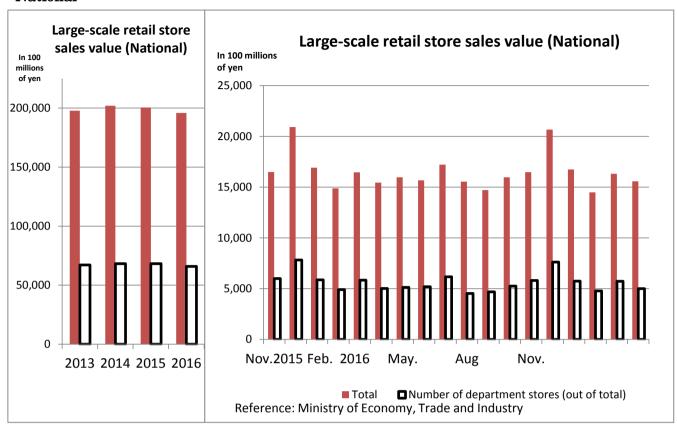

If you have any question, please call each organization.

# <National>





















## < Yamanashi Prefecture>



On the graph above, Nominal Wage Index is on top of Real one because they have little difference.



# **Employment Index** (2015 average=100) (Establishments with 5 or more employees, **Industries covered**, National) 105.5 104.5 103.5 102.5 101.5 100.5 99.5 98.5 Nov.2015 Aug May. Nov. 2016 2017 Reference: Ministry of Health, Labour and Welfare



















# **Consumer Price Index (2015 average=100)** (National, All items) 101.0 100.5 100.0 99.5 99.0 98.5 98.0 Nov.2015 Feb. May. Aug Nov. Feb. 2016 2017

Reference: Ministry of Internal Affairs and Communications





























<sup>&</sup>quot;Minus" means that the amount of banknotes which is issued (paid) toward private banks by Bank of Japan is more than that is withdrawn (received). "Plus" means the opposite.







## < Yamanashi Prefecture>



Outstanding Obligation in Credit Guarantees means the sum of guarantees which small and medium-sized enterprises receive from Credit Guarantee Corporations for borrowing money from a financial institution.



## < Yaman < Yamanashi Prefecture >





## < Yamanashi Prefecture>



%Including vehicles which passed the examination of Light motor vehicle Inspection Organization



## <National>