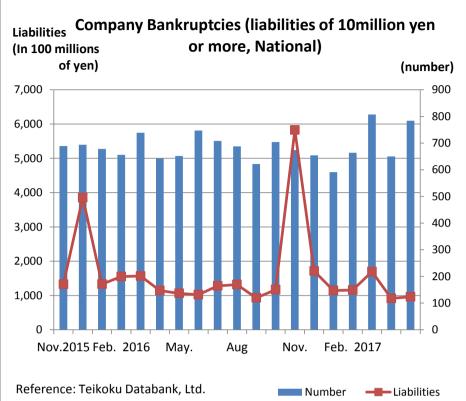

If you have any question, please call each organization.

# <National>





















## < Yamanashi Prefecture>



On the graph above, Nominal Wage Index is on top of Real one because they have little difference.



# **Employment Index** (2015 average=100) (Establishments with 5 or more employees, **Industries covered**, National) 105.5 104.5 103.5 102.5 101.5 100.5 99.5 98.5 Nov.2015 Aug May. Nov. 2016 2017 Reference: Ministry of Health, Labour and Welfare



















# **Consumer Price Index (2015 average=100)** (National, All items) 101.0 100.5 100.0 99.5 99.0 98.5 98.0 Nov.2015 Feb. May. Aug Nov. Feb. 2016 2017

Reference: Ministry of Internal Affairs and Communications





























<sup>&</sup>quot;Minus" means that the amount of banknotes which is issued (paid) toward private banks by Bank of Japan is more than that is withdrawn (received). "Plus" means the opposite.







## < Yamanashi Prefecture>



Outstanding Obligation in Credit Guarantees means the sum of guarantees which small and medium-sized enterprises receive from Credit Guarantee Corporations for borrowing money from a financial institution.



## < Yaman < Yamanashi Prefecture >





## < Yamanashi Prefecture>



%Including vehicles which passed the examination of Light motor vehicle Inspection Organization



## <National>